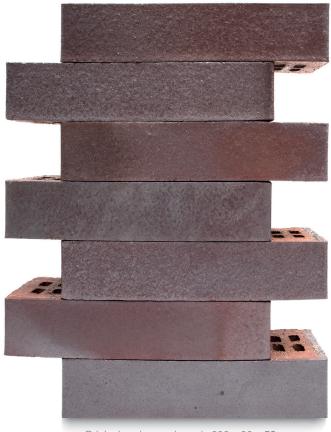

## 290 x 90 x **52mm**

compressive strength: ≥ 42 N/mm<sup>2</sup>

water absorption: ≤ 5%

durability: FL / F2

weight per pack: 1200kg

pack size: 768

active soluble salts content: Class S9

dry weight per brick: 1.5kg